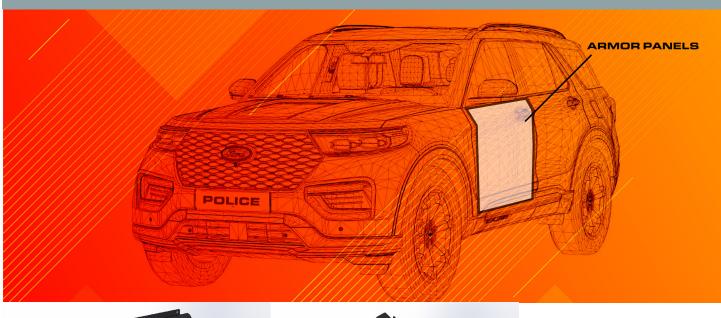

## CUSTOM DOOR ARMORED PANELS

## CUSTOM FIT FOR VIRTUALLY ANY VEHICLE

## FEATURES:

- Defends against various ballistic threats, including 9mm, .40 S&W, .357 Mag, .45 ACP, and .44 MAG rounds.

- The Universal Door Armor offers a versatile design that can be easily installed by removing the door panel.
- Can be designed and installed in virtually any make and model of vehicle.
- Armor can be used to effectively retrofit and protect existing fleet vehicles.
- Armor can be installed quickly and cost-effectively, negating the need for expensive vehicle modifications.
- It's especially beneficial for undercover vehicles, enabling law enforcement officers to keep a low profile while maintaining high safety standards.
- Panels are easily transferred between like vehicles.
- Installation requires no modification to the vehicle or door and that it does not interfere with door or window operation.
- Panel weighs approximately 3.4 kg (7.5lbs) and thickness is approximately 7mm (.27" thick).